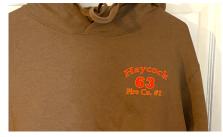

Back of shirt

Shirts and Hoodies are available for purchase T shirts are available in blue, in short sleeves or long sleeves in sizes Small, Medium, Large and Extra Large.

Hoodies are available in blue or tan in sizes Medium, Large and Extra Large (no Small) Zip Hoodies are available in blue in sizes Medium, Large and Extra Large.