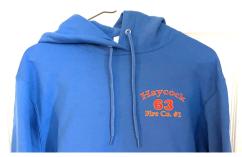

Back of shirt

Shirts and Hoodies are available for purchase T shirts are available in blue, in short sleeves or long sleeves in sizes Small, Medium, Large and Extra Large.

Hoodies are available in blue or tan in sizes Medium, Large and Extra Large (no Small) Zip Hoodies are available in blue in sizes Medium, Large and Extra Large.