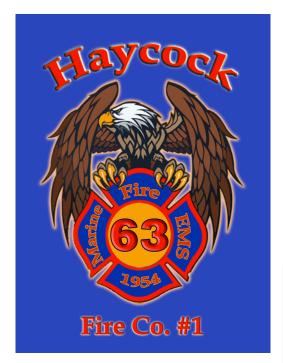

Back of shirt

Shirts and Hoodies are available for purchase T shirts are available in blue, in short sleeves or long sleeves in sizes Small, Medium, Large and Extra Large.

Hoodies are available in blue or tan in sizes Medium, Large and Extra Large (no Small) Zip Hoodies are available in blue in sizes Medium, Large and Extra Large.